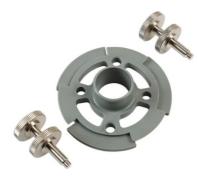

## **Fuel Injection Pump Sprocket Locking Tool - for Ford**

Designed to allow the removal of the chain driven high pressure diesel injection pump without removing the timing chain or disturbing the engine timing.

## **Additional Information**

- Applications: 2.2 and 3.2L TDCi Duratorq engines (from 2006). •
- · Engine found in: Ford Transit and Ranger.
- Equivalent to OEM 303-1317.
- Use with Ford OEM tools 303-679 (found in Laser Tools Part No. 6191) and 303-249 (found in Laser Tools Part No. 5825).